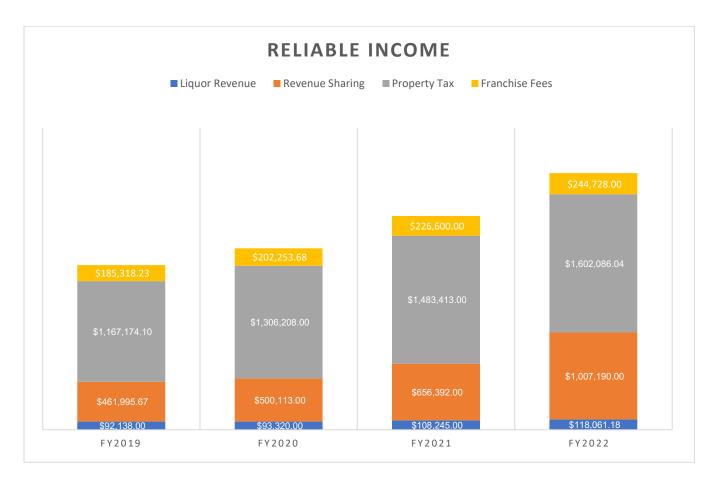

Exhibit 4 shows the increases in each of the reliable income categories over the past four years.

**Exhibit 4: Reliable Income Growth** 

# **Revenue Sharing**

But there is good news! This year the City of Star was the beneficiary of the State of Idaho's adjustment in population in relation to revenue sharing. Revenue Sharing is a process where the state returns 11.5 % of the sales tax revenue to cities and counties in Idaho. Star's revenue sharing dollars went from \$656,392 for the 2020/2021 budget year to \$1,007,190.00 for the 2021/2022 budget year.

# **State Liquor Revenue**

Additional money is collected from the state and passed onto local governments in the form of State Liquor Revenue distribution. 50% of the revenues collected are disbursed to cities and counties. Of this 50%, 51.2% goes to cities, 36.8% goes to counties and 12% goes to magistrate court funding. For fiscal year 2021/2022, the City of Star is expected to receive \$118,071.00 from this fund. This is an increase of 26.52% from the \$93,320.00 in revenue to be collected in the current fiscal year of 2020/2021.

# **Revenue Sharing and Liquor Revenue**

The City of Star expects to receive \$1,007,190.00 from the State of Idaho in the form of revenue sharing. This is a 53.44% increase from the prior year. This increase allows the city to make up for the new construction revenue loss as a result of House Bill 389.

Liquor Revenue is expected to be \$118,071.00. This is an increase of 26.52% from the year prior.

# **Franchise Fees**

Valuation

The City of Star receives franchise fees from Idaho Power, Intermountain Gas, Cable One (Sparklight) and Republic Services. We are expecting an increase of 8% in fees from these franchises in the fiscal year 2021/2022. The aggregate total the city will collect is \$244,728.00.