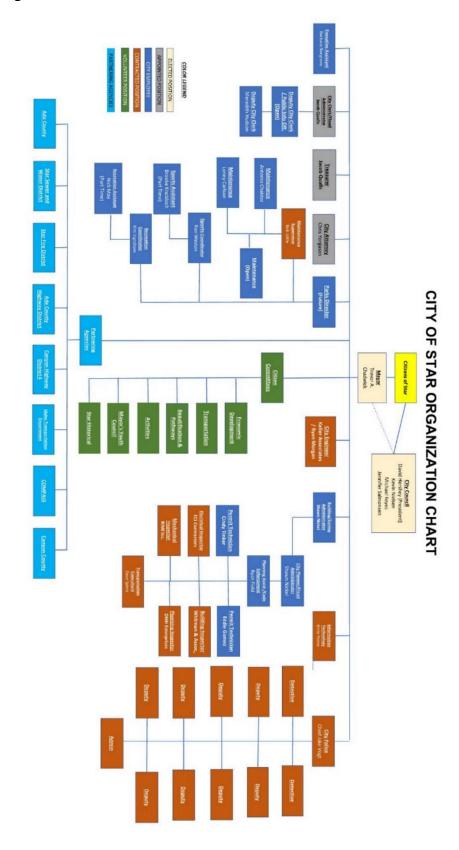

|         | Exhibit 9: City of Star Organizational Chart | 24   |
|---------|----------------------------------------------|------|
|         | Legal, Professional Services, ICRMP          | . 25 |
|         | Parks Development                            | . 25 |
|         | Professional Dues                            | .27  |
|         | Committees                                   | . 27 |
|         | Building Expenses and Land Use Bonds         | . 28 |
|         | Impact Fees and Proportionate Share          | . 29 |
|         | Sports and Recreation                        | 29   |
|         | Planning                                     | . 30 |
|         | Buildings and Grounds                        | . 30 |
|         | Capital                                      | . 31 |
| Closin  | g                                            | . 31 |
| Fxhihit | t 10: City of Star Expenses                  | 32   |