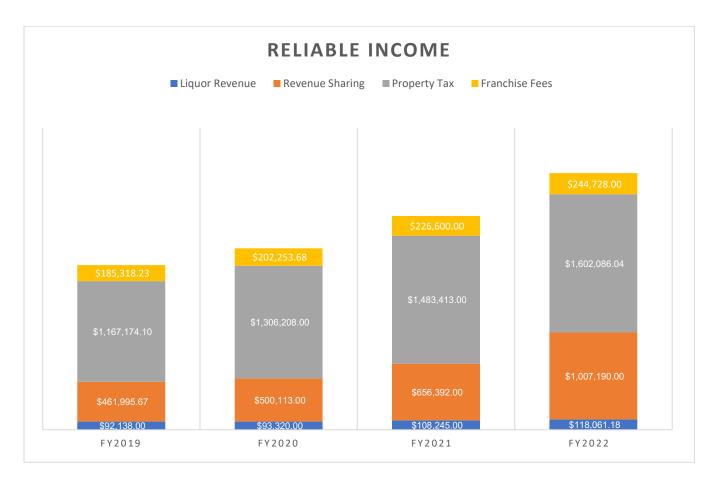

Exhibit 4 shows the increases in each of the reliable income categories over the past four years.

**Exhibit 4: Reliable Income Growth** 

# **Revenue Sharing**

But there is good news! This year the City of Star was the beneficiary of the State of Idaho's adjustment in population in relation to revenue sharing. Revenue Sharing is a process where the state returns 11.5 % of the sales tax revenue to cities and counties in Idaho. Star's revenue sharing dollars went from \$656,392 for the 2020/2021 budget year to \$1,007,190.00 for the 2021/2022 budget year.

# **State Liquor Revenue**

Additional money is collected from the state and passed onto local governments in the form of State Liquor Revenue distribution. 50% of the revenues collected are disbursed to cities and counties. Of this 50%, 51.2% goes to cities, 36.8% goes to counties and 12% goes to magistrate court funding. For fiscal year 2021/2022, the City of Star is expected to receive \$118,071.00 from this fund. This is an increase of 26.52% from the \$93,320.00 in revenue to be collected in the current fiscal year of 2020/2021.

Liquor Revenue is expected to be \$118,071.00. This is an increase of 26.52% from the year prior.

# **Franchise Fees**

Valuation

The City of Star receives franchise fees from Idaho Power, Intermountain Gas, Cable One (Sparklight) and Republic Services. We are expecting an increase of 8% in fees from these franchises in the fiscal year 2021/2022. The aggregate total the city will collect is \$244,728.00.