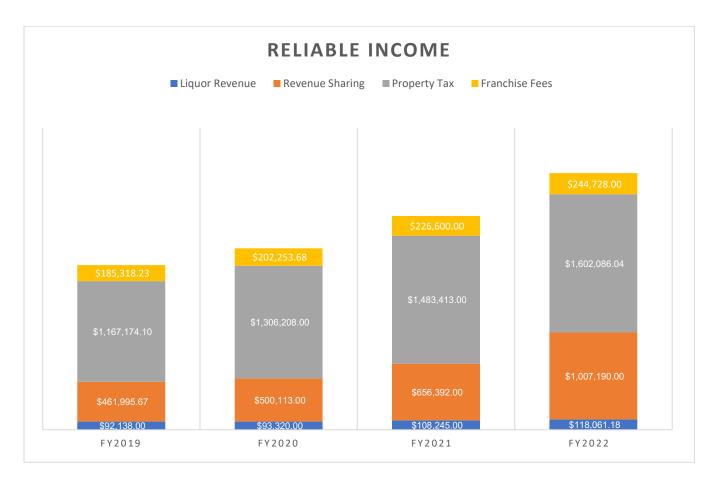

Exhibit 4 shows the increases in each of the reliable income categories over the past four years.

**Exhibit 4: Reliable Income Growth** 

# **Revenue Sharing**

But there is good news! This year the City of Star was the beneficiary of the State of Idaho's adjustment in population in relation to revenue sharing. Revenue Sharing is a process where the state returns 11.5 % of the sales tax revenue to cities and counties in Idaho. Star's revenue sharing dollars went from \$656,392 for the 2020/2021 budget year to \$1,007,190.00 for the 2021/2022 budget year.

# **State Liquor Revenue**

Additional money is collected from the state and passed onto local governments in the form of State Liquor Revenue distribution. 50% of the revenues collected are disbursed to cities and counties. Of this 50%, 51.2% goes to cities, 36.8% goes to counties and 12% goes to magistrate court funding. For fiscal year 2021/2022, the City of Star is expected to receive \$118,071.00 from this fund. This is an increase of 26.52% from the \$93,320.00 in revenue to be collected in the current fiscal year of 2020/2021.

# **Revenue Sharing and Liquor Revenue**

The City of Star expects to receive \$1,007,190.00 from the State of Idaho in the form of revenue sharing. This is a 53.44% increase from the prior year. This increase allows the city to make up for the new construction revenue loss as a result of House Bill 389.

Liquor Revenue is expected to be \$118,071.00. This is an increase of 26.52% from the year prior.

# **Franchise Fees**

Valuation

The City of Star receives franchise fees from Idaho Power, Intermountain Gas, Cable One (Sparklight) and Republic Services. We are expecting an increase of 8% in fees from these franchises in the fiscal year 2021/2022. The aggregate total the city will collect is \$244,728.00.

# **Property Taxes**

Every year, each taxing district sets their budget using property taxes as a source of revenue for their district. For the 2021/2022 Budget Star's property tax revenue is roughly 12.68% of the total budget. The recently passed House Bill 389 allows a taxing district to increase it's taxing authority by a maximum of 8% through a combination of the 3% allowed and 90% of new construction and annexations. If the city were to tax all taxpayers with a 3% increase, this would be passed on to each homeowner, business, and agriculture property on the tax rolls within the city, thus increasing the additional tax burden for all property owners. If we utilize new construction and annexations as the source of the additional income, the current taxpayer will not see an increase in their taxes. Star has enough new construction that we are increasing the property tax levy amount by 8%, all through new construction. The City of Star's new levy dollar amount will be \$1,602,086.04. In Exhibits 2 and 3 below you can see how this new levy amount will impact taxes associated with the city, you will in fact see a deduction in the taxes paid to the city due to the increased new construction roll.