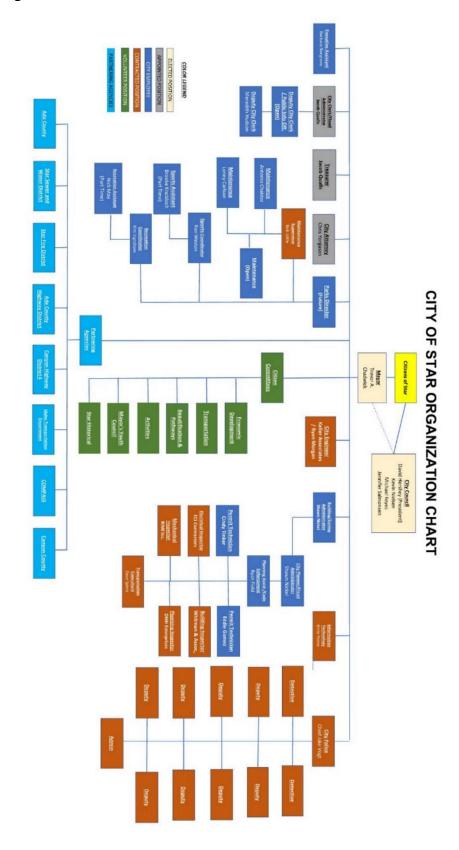

b>24,253.82</b>         |
| Public Retirement             | \$ <b>113,745.79</b>        |
| Health Insurance              | \$ 229,200.00               |

The City of Star has a very strong team of employees who service all customers professionally and ethically. During this time of incredible growth and a difficult recruiting process in the Treasure Valley, the city has been fortunate to have a group of highly motivated employees who work hard to handle the increased workloads presented to them. With this growth the city will be adding additional positions as needed, to assure this level of customer service continues. We have a history of running lean. When and if the economy declines, adjustments will need to be made from the top down.

**Exhibit 9: City of Star Organizational Chart** 



# **Legal, Professional Services and ICRMP**

In 2006, the City of Star annexed approximatley 650 acres from Canyon County into the city. Several additional developments have annexed into Star that are located in Canyon County over the past few years. These annexations have changed Star into a dual county city, thus requiring agreements to be put in place with the prosecutors of both Ada and Canyon Counties. The fees associated with prosicuting services are part of our mandatory expenses. The Ada County Prosecutor has not raised their fees for the upcoming fiscal year. We are currently working with the Canyon County Prosecuter's office on an agreement for services in Canyon County. The fees applied to Canyon County are currently a place holder and will be adjusted once a final agreement