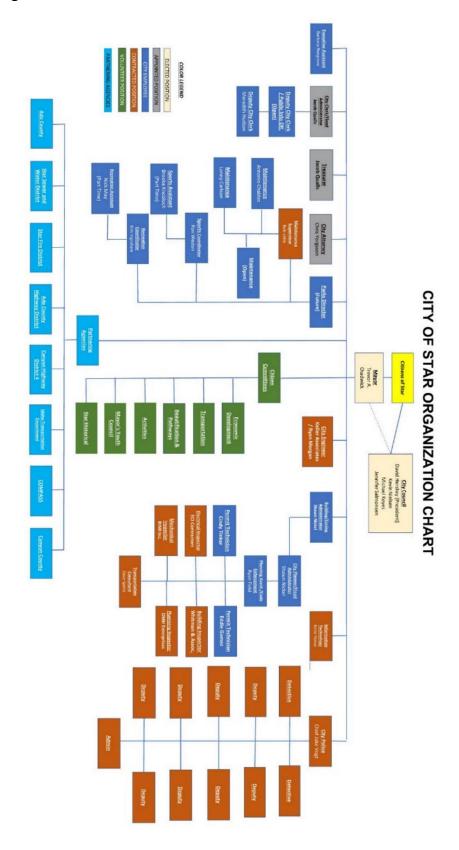

4,253.82                |
| Public Retirement             | \$ 113,745.79               |
| Health Insurance              | \$ 229,200.00               |

The City of Star has a very strong team of employees who service all customers professionally and ethically. During this time of incredible growth and a difficult recruiting process in the Treasure Valley, the city has been fortunate to have a group of highly motivated employees who work hard to handle the increased workloads presented to them. With this growth the city will be adding additional positions as needed, to assure this level of customer service continues. We have a history of running lean. When and if the economy declines, adjustments will need to be made from the top down.

**Exhibit 9: City of Star Organizational Chart** 



# **Legal, Professional Services and ICRMP**

In 2006, the City of Star annexed approximatley 650 acres from Canyon County into the city. Several additional developments have annexed into Star that are located in Canyon County over the past few years. These annexations have changed Star into a dual county city, thus requiring agreements to be put in place with the prosecutors of both Ada and Canyon Counties. The fees associated with prosicuting services are part of our mandatory expenses. The Ada County Prosecutor has not raised their fees for the upcoming fiscal year. We are currently working with the Canyon County Prosecuter's office on an agreement for services in Canyon County. The fees applied to Canyon County are currently a place holder and will be adjusted once a final agreement