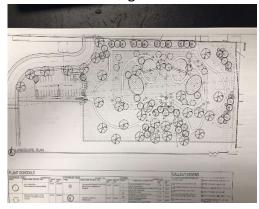

# **Star Parks Impact Fees**

Each new residential development (single family home or multi family home) pays a \$2,050.00 impact fee. These fees can only be used for improvements to current parks, the purchase of property for future parks, or the development of property into parks. In the 2021/2022 fiscal year the City of Star plans to re-convene its Impact Fee Committee to discuss the addition of trailways, pathways, and a possible City Recreation Center as items park impact fees can be used for.