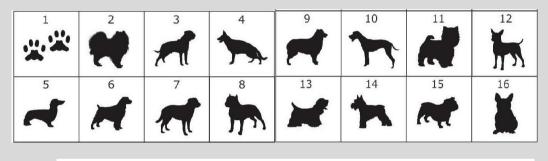

ORDER FORM



The new Waggin' Tails Dog Park will include a memorial pathway made of engraved bricks to create a permanent legacy that honors the special relationship people share with their animals. Memorial bricks will be placed along the Waggin' Tails Dog Park Memorial Trail. Legacy, memorial, or in-honor-of messages will be engraved into bricks to create a lasting memory of an animal companion. Each brick costs \$100, and one hundred percent of the proceeds will benefit local nonprofits whose mission is to support animals in need and City of Star park enrichment projects. Once the brick has been placed, the donor will receive a certificate.

## **STEP ONE:** Select a brick with or without clipart

with clipart





without clipart

#### STEP TWO: If clipart option is chosen, pick one



## CLIPART #:

## STEP THREE: Print your inscription. Upper & Lower Case can be used.

|        | With Clipart - 15 characters only |  |  |  |  |  |  |  |  |  |  | Without Clipart - 20 spaces |  |  |  |  |  |  |
|--------|-----------------------------------|--|--|--|--|--|--|--|--|--|--|-----------------------------|--|--|--|--|--|--|
| Line 1 |                                   |  |  |  |  |  |  |  |  |  |  |                             |  |  |  |  |  |  |
| Line 2 |                                   |  |  |  |  |  |  |  |  |  |  |                             |  |  |  |  |  |  |
| Line 3 |                                   |  |  |  |  |  |  |  |  |  |  |                             |  |  |  |  |  |  |

| NAME:    | LOFTHE     |
|----------|------------|
| ADDRESS: |            |
| PHONE