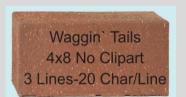

## **STEP ONE:** Select a brick with or without clipart

with clipart

without clipart

## STEP THREE: Print your inscription. Upper & Lower Case can be used.

|        | With Clipart - 15 characters only |  |  |  |  |  |  |  |  |  |  | Without Clipart - 20 spaces |  |  |  |  |  |  |
|--------|-----------------------------------|--|--|--|--|--|--|--|--|--|--|-----------------------------|--|--|--|--|--|--|
| Line 1 |                                   |  |  |  |  |  |  |  |  |  |  |                             |  |  |  |  |  |  |
| Line 2 |                                   |  |  |  |  |  |  |  |  |  |  |                             |  |  |  |  |  |  |
| Line 3 |                                   |  |  |  |  |  |  |  |  |  |  |                             |  |  |  |  |  |  |