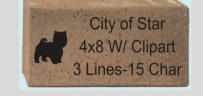

## **STEP ONE:** Select a brick with or without clipart

with clipart

without clipart

## STEP THREE: Print your inscription. Upper & Lower Case can be used.

|        | With Clipart - 15 characters only |  |  |  |  |  |  |  |  |  |  | Without Clipart - 20 spaces |  |  |  |  |  |  |
|--------|-----------------------------------|--|--|--|--|--|--|--|--|--|--|-----------------------------|--|--|--|--|--|--|
| Line 1 |                                   |  |  |  |  |  |  |  |  |  |  |                             |  |  |  |  |  |  |
| Line 2 |                                   |  |  |  |  |  |  |  |  |  |  |                             |  |  |  |  |  |  |
| Line 3 |                                   |  |  |  |  |  |  |  |  |  |  |                             |  |  |  |  |  |  |