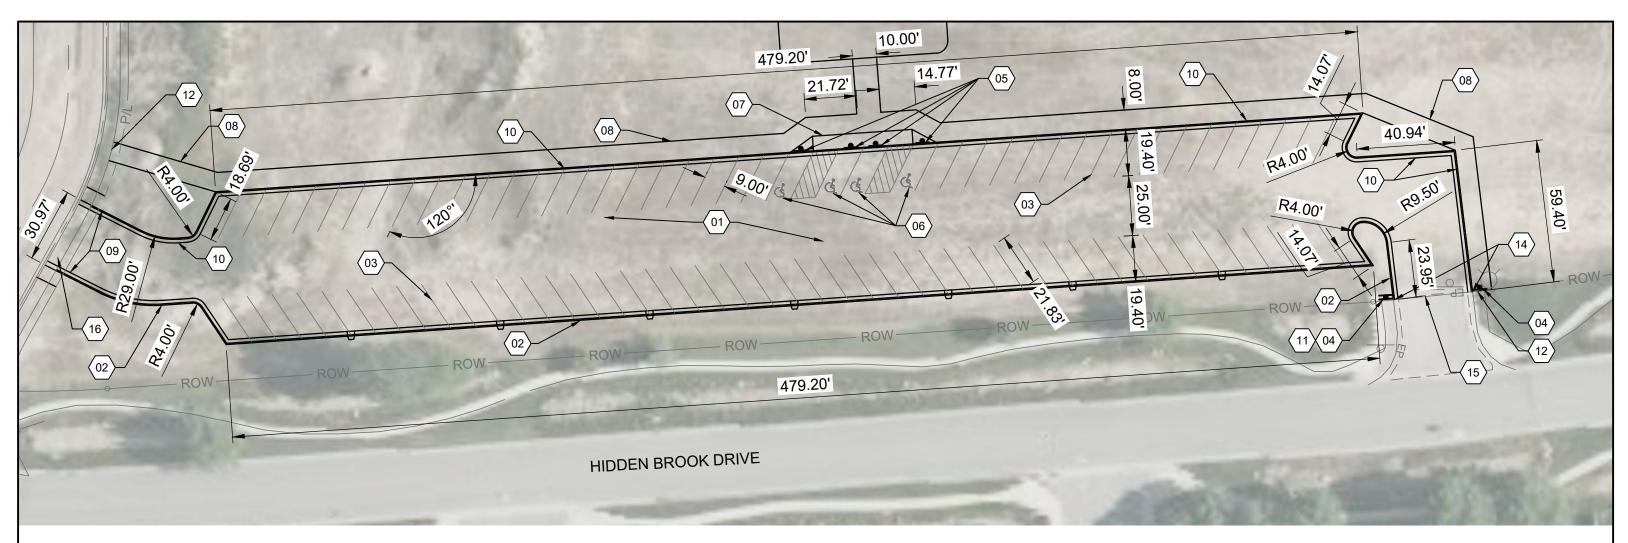

PAVILION PARK PARKING

OVERALL SITE PLAN
SHEET 2 OF 4

| SCALE:      | 1" = 80' | REVISED |
|-------------|----------|---------|
| DATE:       | 05/08/23 |         |
| DESIGNED BY |          |         |

**RVM** 

#### SHEET KEYNOTES

- 01 ASPHALT PAVEMENT PARKING LOT, 2.5 " A.C ON 4" OF 3/4-INCH MINUS ON 12" PIT RUN.
- 02 STANDARD CURB AND GUTTER, RE: ISPWC SD-701
- 03 PAVEMENT MARKINGS, 4" WHITE STRIPE, WATERBORNE
- 04 STOP SIGN, RE: ISPWC SD-1130
- 05 HANDICAP SIGN, RE: ISPWC SD-1130
- 06 HANDICAP PAVEMENT MARKING
- 07 CONCRETE PEDESTRIAN RAMP, RE: ISPWC SD-712E
- 08 8 FOOT WIDE 4" THICK CONCRETE SIDEWALK, RE: ISPWC SD-709

- 09 CURB TERMINUS, RE: ISPWC SD-707
  - REVERSE CURB AND OUTFLOW GUTTER SIMILAR TO ISPWC SD-701
- 1 DO NOT ENTER SIGN, RE: ISPWC SD-1130
- 12 CONNECT TO EXISTING SIDEWALK
- 13 REMOVE EXISTING CURB, GUTTER AND SIDEWALK, CONNECT TO EXISTING ROADWAY
- 14 CONNECT TO EXISTING CURB AND GUTTER
- 15 SAWCUT EXISTING PAVEMENT AND PAVE FLUSH TO ASPHALT
- 16 CONSTRUCT TYPICAL DRIVEWAY APPROACH, RE: SD-710B