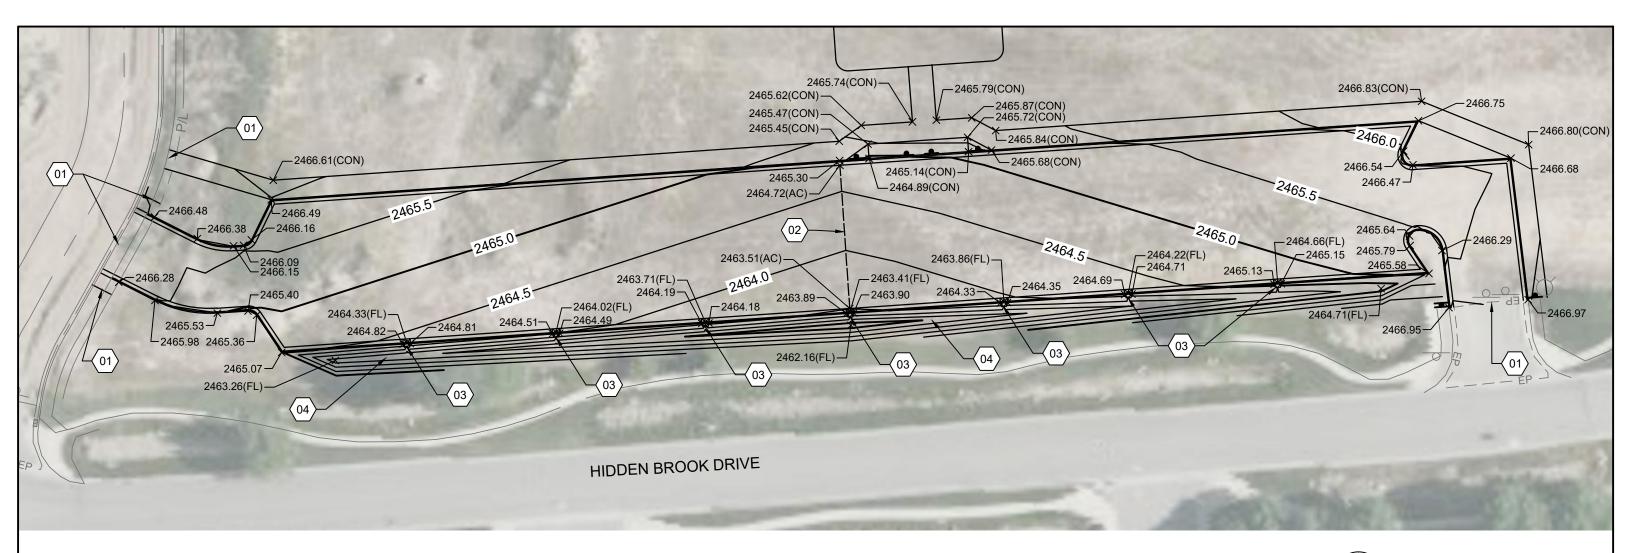

#### **PAVILION PARK PARKING**

HORIZONTAL CONTROL PLAN
SHEET 3 OF 4

| SCALE:       | 1" = 40' | REVISED |
|--------------|----------|---------|
| DATE:        | 05/08/23 |         |
| DESIGNED BY: | RVM      |         |

#### **GENERAL SHEET NOTES**

- EXISTING BASE MAP MAY CONTAIN ERRORS. PRIOR TO CONSTRUCTION CONTRACTOR SHALL FIELD VERIFY EXISTING CONDITIONS.
- 2. THE CONTRACTOR IS RESPONSIBLE FOR ALL WORK, MATERIAL, AND LABOR TO SATISFY A COMPLETE AND WORKING SYSTEM WHETHER SPECIFIED OR IMPLIED.
- 3. WORK BY OTHERS AROUND THE SITE MAY CURRENTLY BE UNDER CONSTRUCTION OR RECENTLY COMPLETED DURING CONSTRUCTION OF PAVILION PARK. CONTRACTOR SHALL COORDINATE WITH THOSE WORKING AROUND HIM DURING CONSTRUCTION.
- 4. ALL GRADES ARE TOP BACK OF CURB UNLESS OTHERWISE SPECIFIED.

#### 

- 1 MATCH EXISTING CONCRETE ELEVATION
- 2 GRADE BREAK
- 03 CONSTRUCT CURB DRAIN PER ISPWC SD-715
- 04 CONSTRUCT DRAINAGE SWALE 12-FOOT WIDE 1.5 FOOT DEEP WITH 4:1 SIDE SLOPES. MATCH EXISTING GRADES PRIOR TO RIGHT OF WAY AND ACHD SWALE.

**PAVILION PARK PARKING** 

GRADING PLAN
SHEET 4 OF 4

| _            |          |         | 1 |
|--------------|----------|---------|---|
| SCALE:       | 1" = 40' | REVISED | A |
| DATE:        | 05/08/23 |         |   |
| DESIGNED BY: | RVM      |         |   |