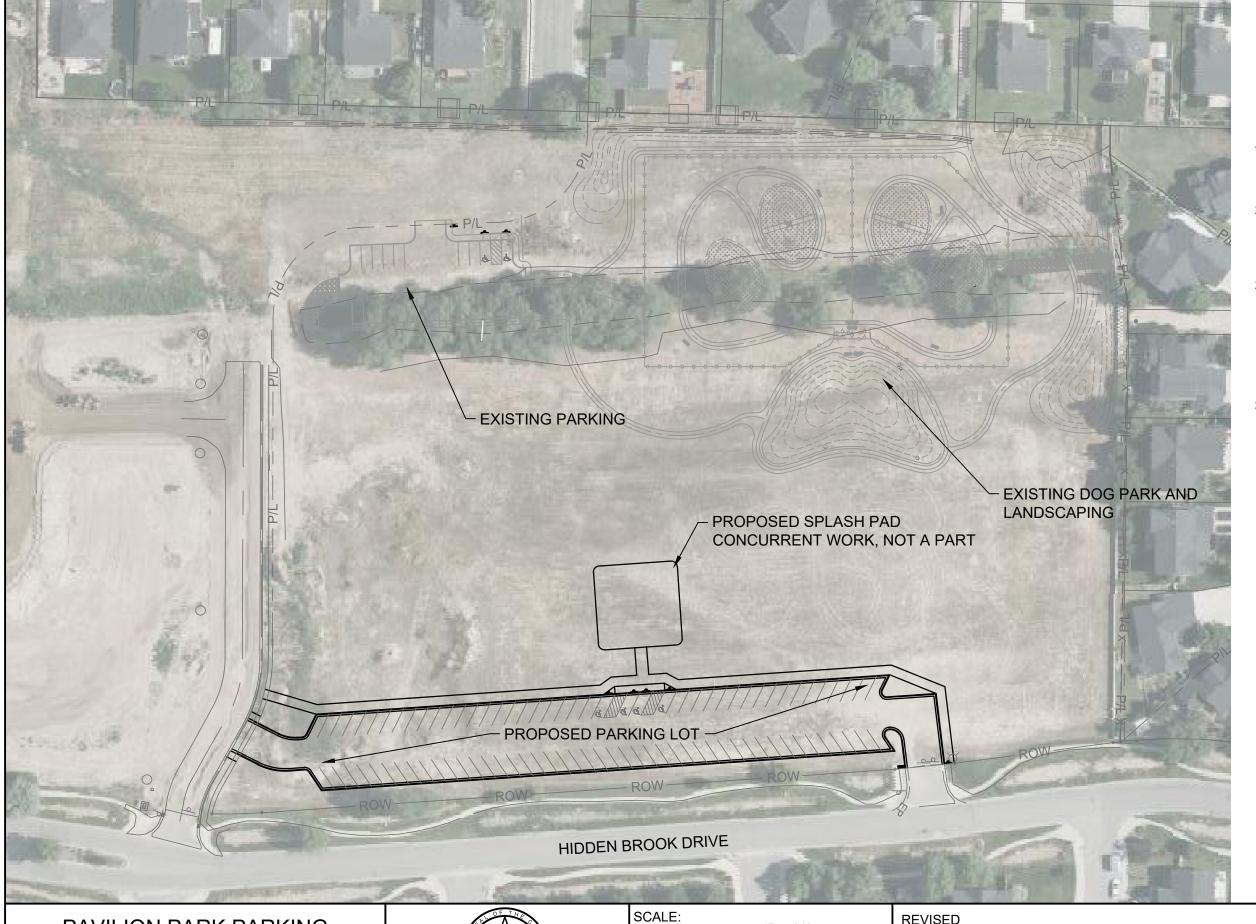

PAVILION PARK PARKING

OVERALL SITE PLAN
SHEET 2 OF 4

| SCALE:      | 1" = 80' | REVISED |
|-------------|----------|---------|
| DATE:       | 05/08/23 |         |
| DESIGNED BY |          |         |

**RVM** 

#### SHEET KEYNOTES

- 01 ASPHALT PAVEMENT PARKING LOT, 2.5 " A.C ON 4" OF 3/4-INCH MINUS ON 12" PIT RUN.
- 02 STANDARD CURB AND GUTTER, RE: ISPWC SD-701
- 03 PAVEMENT MARKINGS, 4" WHITE STRIPE, WATERBORNE
- 04 STOP SIGN, RE: ISPWC SD-1130
- 05 HANDICAP SIGN, RE: ISPWC SD-1130
- 06 HANDICAP PAVEMENT MARKING
- 07 CONCRETE PEDESTRIAN RAMP, RE: ISPWC SD-712E
- 08 8 FOOT WIDE 4" THICK CONCRETE SIDEWALK, RE: ISPWC SD-709

- 09 CURB TERMINUS, RE: ISPWC SD-707
  - REVERSE CURB AND OUTFLOW GUTTER SIMILAR TO ISPWC SD-701
- 1 DO NOT ENTER SIGN, RE: ISPWC SD-1130
- 12 CONNECT TO EXISTING SIDEWALK
- 13 REMOVE EXISTING CURB, GUTTER AND SIDEWALK, CONNECT TO EXISTING ROADWAY
- 14 CONNECT TO EXISTING CURB AND GUTTER
- 15 SAWCUT EXISTING PAVEMENT AND PAVE FLUSH TO ASPHALT
- 16 CONSTRUCT TYPICAL DRIVEWAY APPROACH, RE: SD-710B