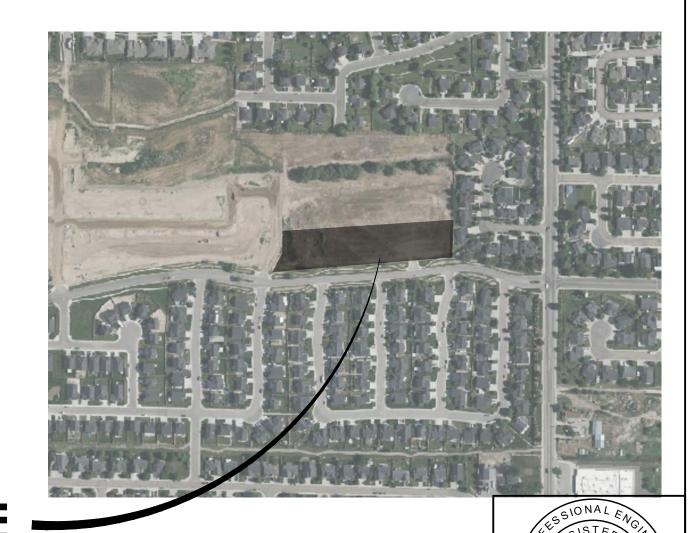

### City of

## STAR, IDAHO

## PAVILION PARKING LOT

MAY 2023





# PROJECT LOCATION

#### **OWNER**

CITY OF STAR 10769 WEST STATE STREET STAR, ID 83669 CONTACT: MAYOR TREVOR CHADWICK PHONE: 208.286.7247 EMAIL: tchadwick@staridaho.org

#### **ENGINEER**

CITY OF STAR 10769 WEST STATE STREET STAR, ID 83669 CONTACT: RYAN MORGAN, PE PHONE: 208.286.7247 EMAIL: rmorgan@staridaho.org

## **PROJECT SITE**



#### **PAVILION PARK PARKING**

COVER SHEET
SHEET 1 OF 4



| SCALE:       | 1" = N/A | REVISED | ( |
|--------------|----------|---------|---|
| DATE:        | 05/08/23 |         |   |
| DESIGNED BY: | RVM      |         |   |





#### **GENERAL SHEET NOTES**

- EXISTING BASE MAP MAY CONTAIN ERRORS.
   PRIOR TO CONSTRUCTION CONTRACTOR
   SHALL FIELD VERIFY EXISTING CONDITIONS.
- 2. THE CONTRACTOR IS RESPONSIBLE FOR ALL WORK, MATERIAL, AND LABOR TO SATISFY A COMPLETE AND WORKING SYSTEM WHETHER SPECIFIED OR IMPLIED.
- 2. WORK BY OTHERS AROUND THE SITE MAY CURRENTLY BE UNDER CONSTRUCTION OR RECENTLY COMPLETED DURING CONSTRUCTION OF PAVILION PARK. CONTRACTOR SHALL COORDINATE WITH THOSE WORKING AROUND HIM DURING CONSTRUCTION.
- THE CONTRACTOR SHALL SECURE ALL PERMITS OR APPLICATIONS AND PAY