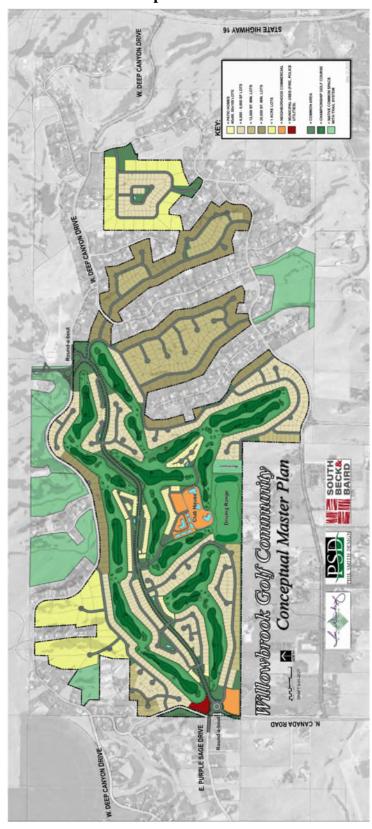

#### Section 2. <u>Development/Uses/Standards</u>.

- **Development Acreage and Uses Permitted.** As to the Property described on **Exhibit A**, Owner is allowed to develop the Property as follows:
  - Zoning Classification: The zoning classification of the Property shall be R-2-DA.
  - The Owner shall comply with all city ordinances relating to the Property except as otherwise provided herein.
- **Site Design.** The Property shall be developed in substantial conformance with the approved Conceptual Master Plan, a copy of which is attached hereto and incorporated by reference herein as **Exhibit B**.
- 2.3 <u>Uses.</u> The Property is hereby approved for a 175-acre golf course and associated clubhouse facilities. Any further residential or commercial uses on the Property may not proceed unless and until the Council approves a Preliminary Plat application and Planned Unit Development application and a modification of this Development Agreement to incorporate Council's conditions of approval on such subsequent applications and any updates to the Conceptual Master Plan. All future uses are subject to review requirements as stated within the Unified Development Code, unless specified within this Agreement.
- **Setbacks.** The development shall comply with the standard setbacks for the applicable zone based on Unified Development Code in place at the time of preliminary plat approval unless exceptions are approved with a Planned Unit Development.
- 2.5 Proportionate Share Agreement for ITD Improvements. Owner agrees to participate in the costs of construction or improvements to the portions of the State Highway System within the City of Star and/or City of Star Area of City Impact. Owner will pay the traffic mitigation fee determined by the Idaho Transportation Department (ITD) as follows: Owner will pay the City the determined amount for Residential per buildable lot within each phase prior to signature on the final plat for the applicable phase. Owner will pay the City the determined amount for